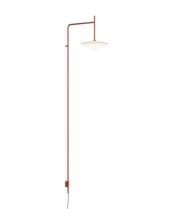

# 5767

Design By Lievore Altherr

Wall lamp composed of a stylized profile attached to the wall and topped by a blown glass diffuser that gives the piece a delicate image. Connection without plug. LED light source.

### **General Lighting**

Lamp for general lighting that equally distributes the light in all directions.