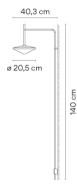

Built-in Canopy

Materials

Body: Steel

Diffuser: Blown-glass LED support: Aluminum

Light source

1 x LED 4W 350mA

LED

CRI>90 440.81 lm 110

2 Box

Packaging

0.384 m x 1.455 m x 0.072 m

Gross weigth 3.5 Net weigth 1.7 Vol. 0.0551