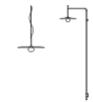

# 5767

Design By Lievore Altherr

Wall lamp composed of a stylized profile attached to the wall and topped by a blown glass diffuser that gives the piece a delicate image. Connection without plug. LED light source.

Built-in Canopy

Materials

Body: Steel

Diffuser: Blown-glass LED support: Aluminum

Light source

1 x LED 4W 350mA

LED

CRI>90 440.81 lm 110

2 Box

Packaging

0.384 m x 1.455 m x 0.072 m

Gross weigth 3.5 Net weigth 1.7 Vol. 0.0551