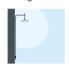

# 5767

Design By Lievore Altherr

Wall lamp composed of a stylized profile attached to the wall and topped by a blown glass diffuser that gives the piece a delicate image. Connection without plug. LED light source.

Built-in Canopy

Materials

Body: Steel

Diffuser: Blown-glass LED support: Aluminum

Light source

1 x LED 4W 350mA

LED

CRI>90 440.81 lm 110