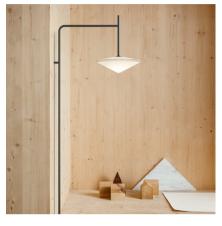

# 5767

Design By Lievore Altherr

Wall lamp composed of a stylized profile attached to the wall and topped by a blown glass diffuser that gives the piece a delicate image. Connection without plug. LED light source.

### **General Lighting**

Lamp for general lighting that equally distributes the light in all directions.